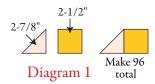

## **Block Assembly**

1. Referring to Diagram 1, sew 1 cream/beige 2-7/8" half-square triangle to assorted print 2-1/2" square to make small unit. Make 96 total.

2. Watching orientation, stitch 2 cream/beige 2-7/8" half-square triangles to opposite sides of assorted print 2-1/2" square to make large unit (Diagram 2). Make 96 total.