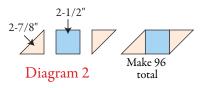

3. Referring to Diagram 3, sew 2 small units and 2 large units together to make pieced strip. Make 48 total.

4. Sew 1 dark aqua quarter-square triangle and 1 cream/beige quarter-square triangle together to make pieced triangle. Sew 2 pieced triangles to either side of pieced strip as shown to make Magic Pinwheel Block. Make 48 total.