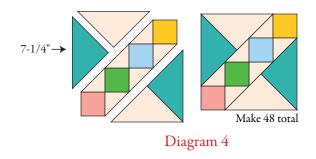

## **Block Assembly**

1. Referring to Diagram 1, sew 1 cream/beige 2-7/8" half-square triangle to assorted print 2-1/2" square to make small unit. Make 96 total.

2. Watching orientation, stitch 2 cream/beige 2-7/8" half-square triangles to opposite sides of assorted print 2-1/2" square to make large unit (Diagram 2). Make 96 total.

3. Referring to Diagram 3, sew 2 small units and 2 large units together to make pieced strip. Make 48 total.

4. Sew 1 dark aqua quarter-square triangle and 1 cream/beige quarter-square triangle together to make pieced triangle. Sew 2 pieced triangles to either side of pieced strip as shown to make Magic Pinwheel Block. Make 48 total.