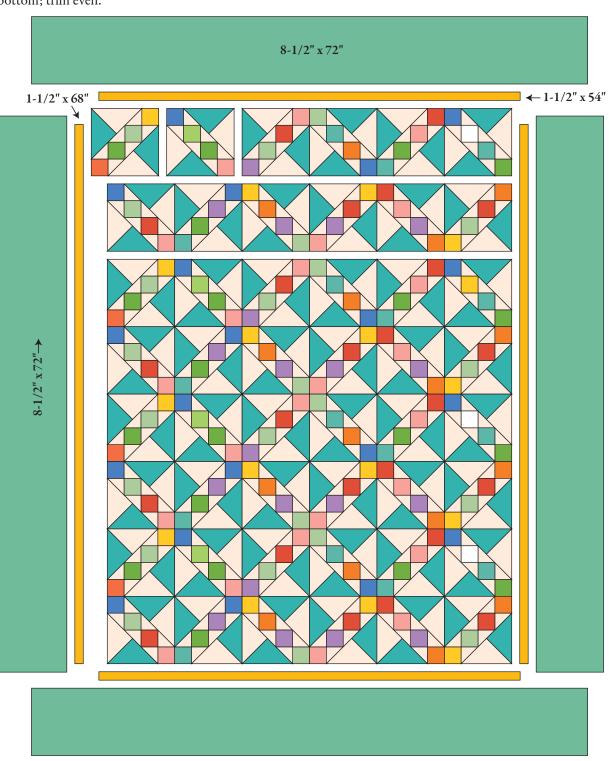

#### 3400-Y 1/2 yard Yellow Solid (Inner Border)

- Cut (2) 1-1/2" x 68" strips, pieced from 4 width of fabric (WOF) strips
- Cut (2) 1-1/2" x 54" strips, pieced from 3 WOF strips

#### 3120-T 2-1/8 yards Aqua Daisy Print (Outer Border)

Cut (4) 8-1/2" x 72" strips on lengthwise grain

\*Additional yardage used for binding (see below).

**3210-Y 5-1/4 yards Yellow/White Candy Stripe (Backing)** Cut and piece lengthwise to fit quilt top, with 4" overlap on all sides.

# Assembling the Quilt

5. Referring to Quilt Diagram, stitch 8 block rows of 6 blocks each, alternating orientation of blocks as shown. Sew rows together.

6. Stitch yellow solid 1-1/2" x 68" strips to sides; trim even with top and bottom. Sew remaining yellow strips to top and bottom; trim even with sides. Stitch aqua daisy strips to sides; trim even with top/bottom. Sew remaining aqua daisy strips to top/bottom; trim even.

## Finishing the Quilt

7. Layer quilt with batting and 3210-Y yellow/white candy stripe backing. Quilt as desired. Bind quilt with 3400-T dark aqua solid to finish the quilt.

Quilt Diagram

Free Pattern Download Available at www.andoverfabrics.com