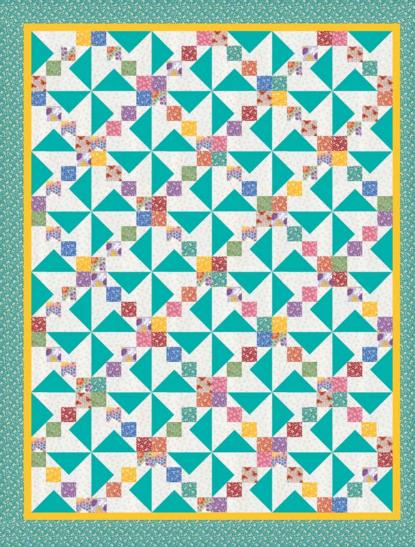

## **Block Assembly**

1. Referring to Diagram 1, sew 1 cream/beige 2-7/8" half-square triangle to assorted print 2-1/2" square to make small unit. Make 96 total.

2. Watching orientation, stitch 2 cream/beige 2-7/8" half-square triangles to opposite sides of assorted print 2-1/2" square to make large unit (Diagram 2). Make 96 total.